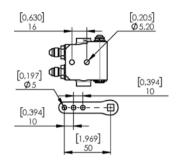

id

Parking Brake Valve

Brake lines Fittings

Spare Parts

Tools

BERINGER Technology

They trust us ...



## **Parking Brake Valve**



History



Landing Gear

Wheels Brakes

Nose wheel Tailwheel

Tires

Axles

Master Cylinders

Limiters Anti-skid

Parking Brake Valve

Brake lines Fittings

Spare Parts

Tools

BERINGER Technology

They trust us ...



# Parking Brake Valve

Open/close quarter turn lever operated Max. input pressure: 1500PSI (100 bars) CNC machined from billet. Optimized for a long life, the body is red anodized and the components made of stainless steel. Available for DOT4 or MINERAL (MIL) brake fluid and delivered with hydraulic fittings.

**Remark** : The parking brake valve is designed to be operated with a push-pull button and a cable except FP-005.1 and FP-005.2



| Park. valve<br>P/N | Output    | Wei<br>oz | ght<br>g |        |
|--------------------|-----------|-----------|----------|--------|
| FP-001             | 3/8"x 24  | 4.52      | 128      | 3/8/24 |
| FP-003.2           | 7/16"x 20 | 4.73      | 134      |        |

| Park. valve<br>P/N | Output    | Wei<br>oz | ght<br>g |         |
|--------------------|-----------|-----------|----------|---------|
| FP-001.2           | 7/16"x 20 | 4.67      | 132      | 7/16x20 |
| FP-001.3           | 3/8"x 24  | 4.53      | 128      | 3/8×24  |



# Parking Brake Valve

us ...

| Park.<br>Valve<br>P/N | Output    | We<br>oz | ight<br>g |                                                                                      |
|-----------------------|-----------|----------|-----------|---------------