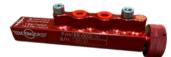

|          |             |                   |             |

They trust us ...



# Anti-lock Regulators / Pressure Limiters

# ALIR anti-skid Regulator A real advance in term of Safety

**Dual ALIR Regulator** 



# Single ALIR Regulator





The reference pressure is adjustable by +/- 1 bar. For more information about the ALIR adjustment, please report to the Intruction and Use Manual delivered with the products or on the Support web page www.beringer-aero.com

## Adjustable anti-lock pressure regulator for differential or symmetrical braking :

The regulator is integrated in the differential circuit (see scheme following page). Double advantage:

- Anti-lock : the regulator sets a maximal pressure in the system before the wheels lock up (or before a nose over for taildraggers)
- In line braking : once the setpoint is reached, the pressure between left and right hand is balanced, with a tolerance of +/- 1bar or 14.5psi to allow steering corrections

Many accidents are caused by a bad braking handling.

The ALIR system impr