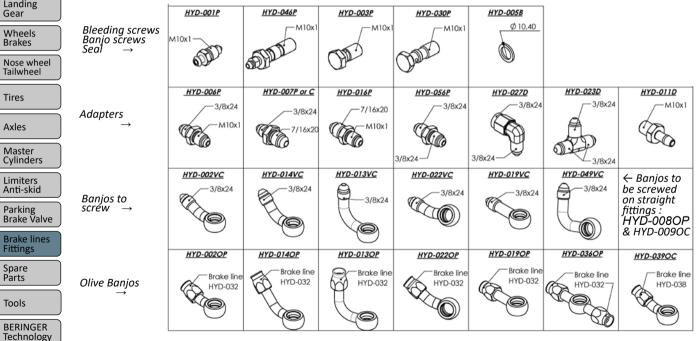

|
| L <mark></mark>                 |               | [0,709]<br>18           | BERINGER<br>Technology |                                  |                         |
|                                 |               |                         |                        |                                  | They trust              |



# **Brake lines – Hydraulic fittings**

The BERINGER brake line is stainless steel braided.

Thanks to its resistance to high pressures, it brings a strong braking feeling (not spongy).

Flexible, it follows the gear leg and prevents against leaks.

Max pressure 3000 psi - burst pressure 9000 psi

There are other possibilities, do not hesitate to contact us

Note : these brake lines and banjo fittings are included in most of the wheel and brake kits.











us ...



→ How to assemble brake lines and fittings

BERINGER 2022 Catalogue Page 131

# **Spare parts**

#### History Values

# Spare parts : wheel O'ring - Valves

Caution : old wheel P/N are not listed here but the seals are available. Please contact us.

Wheels in 3 parts : please contact us

O'ring seal : <sup>1</sup> must be changed at

each tire changing  $\downarrow$ 

5

20

O'Ring seal

TUBELESS

Contacts

| SensAIR  |  |
|----------|--|
| JEIIJAIN |  |

Complete Kits

Landing Gear

Wheels Brakes

Nose wheel Tailwheel

Tires

Axles

Master Cylinders

Limiters Anti-skid

Parking Brake Valve

Brake lines Fittings

Spare Parts

Tools

BERINGER Technology

They trust us ...

| Wheel with<br>brake P/N | O'ring seal<br>P/N