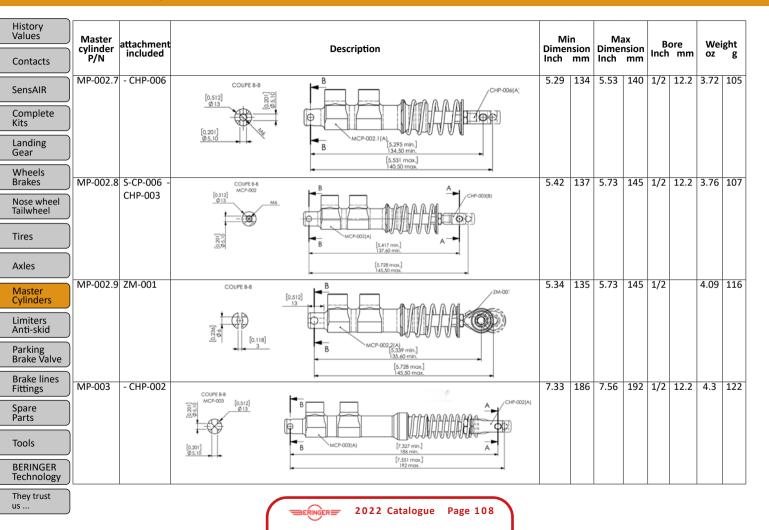

| Spare<br>Parts                |
|                        |                        | MCP-002[A)<br>[6.390 min.]<br>[62.30 min.      |                     |     |                             |     |     |           |          |           | Tools                         |
|                        |                        | [7,106 max.]<br>[80,50 max.                    |                     |     |                             |     |     |           |          |           | BERINGER<br>Technology        |
|                        |                        | DERINGER 2022 Catalogue Page 107               |                     |     |                             |     |     |           |          |           | They trust<br>us              |

#### Brake Master Cylinders / Levers / Pedals



| Master          | attachment |