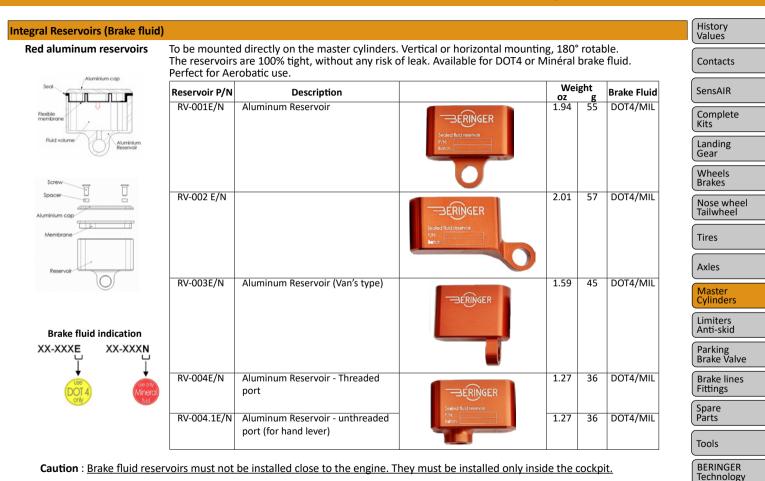

We highly recommand the tire installation by BERINGER for all new wheels and tires bought at BERINGER. This service includes a pressure test to ensure the conformity of the installation.

**Finish** : Red anodizing is standard color for wheels, brakes and master cylinders. Calipers are ALWAYS red. Other colors can be available for certain wheels on special order with an extra delay at an additional cost. WARNING: Colors may vary. C STC C STC TSO ↑ Indication ↑ of certification