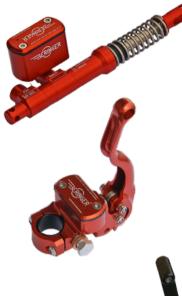

|                    |                    |                    |                      |                       | X=167/Z=31            |  |  |  |  |  |
| AXP-007.1                                                                                |                    | X=107/Z=9.8        |                    |                      |                       |                       |  |  |  |  |  |
| AXP-007.2                                                                                |                    | X=138/Z=9.8        |                    |                      |                       |                       |  |  |  |  |  |

← Van's front wheel axle

For other dimensions please contact us





2022 Catalogue Page 102

#### **Brake master cylinders**



Brake fluid indication

#### Master-cylinder features :

The master cylinders can be operated :

- with toes thanks to tabs on top of the rudder pedals
- with heels thanks to pedals bolted on the floor
- with hands thanks to either a lever on the stick (symmetrical braking) or a one or two lever assemblies mounted in the cockpit (respectively symmetrical and differential braking)

These master cylinders have been designed and tested to last 200,000 cycles (about two times the life of an aircraft...) with the same seals and piston !

They are machined from a high strength aluminum billet.

100% airtight, greased and anodized, they are completely protected against corrosion.

30% lighter than all other master cylinders on the market.

Friction is highly reduced for a better feeling and per