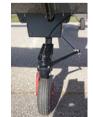

esign for off-airport use.

The GLR tailwheel, combined with the ALG landing gear, can be considered as the ULTIMATE SOLUTION for Bushplanes.

Bring a whole new dimension of freedom to your STOL with BERINGER equipments !



Unlocked : the wheel is free. Castering (steering is done with the brakes)





**Remark :** available in two sizes (tire dimension)

| P/N        | Description               | Wheel<br>Ø | Tire         | Lbs  | kg   |
|------------|---------------------------|------------|--------------|------|------|
| TW-001     | Complete kit : wheel/tire | 4"         | 2.80/2.50-4" | 8.31 | 3.77 |
| TW-002     | Complete kit : wheel/tire | 4"         | 4.00-4"      | 9.08 | 4.12 |
| AV-CUB-210 | Control lever to unlock   | -          | -            | -    | -    |

## AV-CUB-210





History

SensAIR

Complete Kits

Landing Gear

Wheels Brakes

Nose wheel Tailwheel

Tires

Axles Master Cylinders

Limiters Anti-skid

Parking Brake Valve

Brake lines Fittings

Spare Parts

Tools

BERINGER Technology

#### Tires



# Dimension of a tire

A : Tire external diameter (inches) B : Tire width (inches) C: Tire internal diameter (inches)

#### Notes :

- We highly recommand the tire installation by BERINGER for all new wheels and tires bought at BERINGER. This service includes a
- pressure test after 24h of inflation to ensure the conformity of the installation.
- We recommend the tire changing to be done by a BERINGER Service Center, with the specific BERINGER tool.
- Dimensions and weight can vary. BERINGER AERO is not liable for the load or speed rating variations.

The t