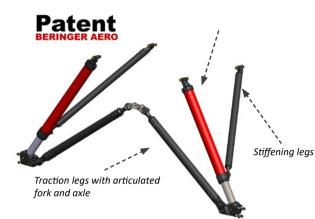

um (2024)
- Solid design for off-airport use (tested at 3G)

Combined with the light BERINGER wheels and a powerful and progressive BERINGER brake, as well as the Ground Loop Resistant tailwheel, the Alaskan Landing Gear can be considered as the ULTIMATE SOLUTION for Bushplanes.



#### Axles Master

Tires

Cylinders

Limiters Anti-skid

Parking Brake Valve

Brake lines Fittings

Spare Parts

Tools

BERINGER Technology

They trust us ...



#### **Remarks**:

The ALG landing gear is available for many airplanes and ultralight aircraft. Please report to the pages describing the kits (alphabetic list). If you do not find your airplane, please contact us. The cabane is not included in the ALG kit.





2022 Catalogue Page 78

#### Landing Gear ALG / Shock Wheel / B'FleX / SPEED'Air fairings



| ALG P/N         | Airplane/Ultralight Aircraft        |
|-----------------|-------------------------------------|
| AV-CUB-020      | Cubcrafters Carbon Cub              |
| AV-JUST-120     | Just Aircraft Highlander            |
| AV-SAF-120      | Kitplanes for Africa Safari/BRM XL8 |
| AV-SVNA-120     | Savannah Taildragger                |
| AV-GROP-120     | Trail Nando Groppo                  |
| AV-MAV-120      | Maverick                            |
| AV-ZLIN-120     | Zlin Savage                         |
| STC-018/019/020 | Piper PA-18 SuperCub                |







→ Youtube BERINGER AERO technical support

















The patented ALG landing gear had to go through several tests for the certification process (FAA-EASA)

Nose wheel Tailwheel

Wheels Brakes

History Val