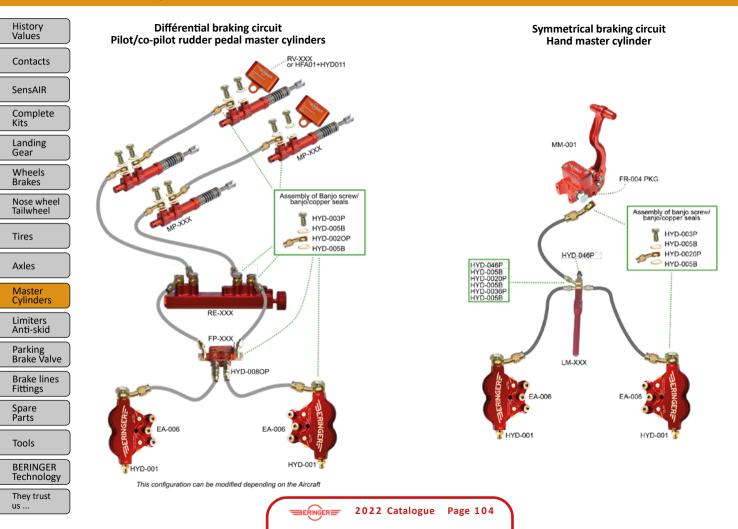

feeling and performance.

Seals available for either DOT4 or MIL fluid.

Caution : You must never mix the brake fluid : seals are different

**Remarks** : All BERINGER master cylinders are described in the following pages (dimensions, attachments, weight, ..). Other configurations are available, please contact us.

Single and dual levers are available to mount the master cylinders. They can be actuated by heels or hand. They are described in dedicated tables.

Ergonomic rudder pedals including brakes function are also available and described following pages.





Contacts SensAIR S Complete Kits Landing Gear Wheels Brakes Nose wheel Tailwheel

History

Values

Axles

Master Cylinders

Limiters Anti-skid

Parking Brake Valve

Brake lines Fittings

Spare Parts

Tools

BERINGER Technology





2022 Catalogue Page 105

#### Brake Master Cylinders / Levers / Pedals

#### Rudd'AIR : feel it up to your feet ! Brand new ergonomic pedals ...

Thanks to its kinematics, the pedal follows the natural position of the foot by describing a translational movement without modifying its angle of inclination. This makes taxiing, steering and braking precise, ergonomic and safe.

- + Ergonomic with rudder and brakes fonction
- + Complete kit available (Brake master cylinders)
- + Pedal ratio adjustable to be chosen by the pilot

#### Technical datas :

- Laser cut (3D) from extruded aluminum
- Anodized for excellent durability
- Weighs only 0.33 lbs each (150 grams)
- NEWS : master cylinder actuation can be adjusted : 2 positions



| His | story |  |
|-----|-------|--|
| Val | ues   |  |

Con