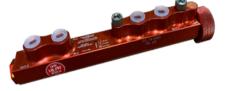

|          |             |                   |             |

They trust us ...



# Anti-lock Regulators / Pressure Limiters

# ALIR anti-skid Regulator A real advance in term of Safety

**Dual ALIR Regulator** 



# Single ALIR Regulator





The reference pressure is adjustable by +/- 1 bar. For more information about the ALIR adjustment, please report to the Intruction and Use Manual delivered with the products or on the Support web page www.beringer-aero.com

## Adjustable anti-lock pressure regulator for differential or symmetrical braking :

The regulator is integrated in the differential circuit (see scheme following page). Double advantage:

- Anti-lock : the regulator sets a maximal pressure in the system before the wheels lock up (or before a nose over for taildraggers)
- In line braking : once the setpoint is reached, the pressure between left and right hand is balanced, with a tolerance of +/- 1bar or 14.5psi to allow steering corrections

Many accidents are caused by a bad braking hand