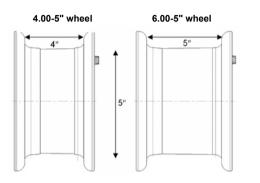

#### How to order SensAIR ?

| P/N    | Size of wheel | Qty per shipset |
|--------|---------------|-----------------|
| TP-004 | 4"            | 1               |
| TP-005 | 5"            | 1               |
| TP-006 | 6"            | 1               |
| TP-008 | 8"            | 1               |