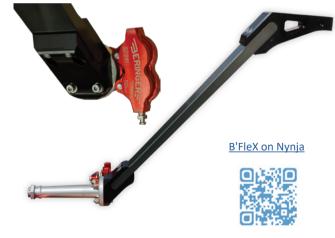

Brake lines Fittings

Spare Parts

Tools

BERINGER Technology

They trust us ...

Installing a BERINGER wheel and brake kit on your aircraft greatly increases the braking performance and raises your level of safety. The landing gear solutions, Alaskan Landing Gear for taildraggers and Shock Wheel for spring gears, come as options with the wheel and brake kits.