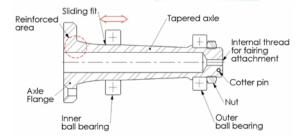

nickel coated. Different types of axles are available:

- fork mounting : the axle is fitted both sides (nose wheel)
- cantilever mounting : the axle is fixed on one side only (often main wheel)

BERINGER axles for main wheels are tapered for strength optimization : the offset is reduced and the two ball bearings have different sizes.

Axles are FEM calculated for optimized weight and stress distribution.

#### Notes :

You will find in the following tables :

- the axle list with dimensions, strength and weight
- the correspondance axles/wheels according to the diameters of the wheel ball bearings
- the hole patterns available

The calipers are delivered fixed to the axles, in accordance with the drilling.

Some axles are mounted with spacers, other not

Do not hesitate to contact us.





Technology They trust us ...

BERINGER



RINGER 2022 Catal

2022 Catalogue Page 98

| Axle<br>P/N     | Description                        | Dimension of axle<br>thread | Static loa<br>Lbs | ad/Axle<br>kg | Limit loa<br>Lbs | Limit load/Axle<br>Lbs kg |       | ght<br>kg | History<br>Values       |  |
|-----------------|------------------------------------|-----------------------------|-------------------|---------------|------------------|---------------------------|-------|-----------|-------------------------|--|
| FUS-001+BGE016  | Conical aluminum axle              | M25X1.5                     | 780               | 354           | 2714             | 1231                      | 8.8   | 0.25      | Contacts                |  |
| FUS-004         | Conical steel axle (Nickel coated) |