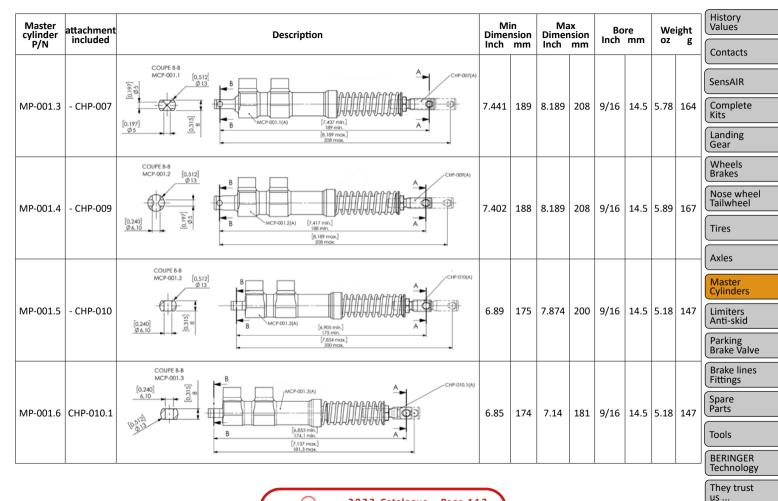

|              |     |               |     |     |      |      |      | They trust<br>us        |



us ...

BERINGER 2022 Catalogue Page 110











BERINGER 2022 Catalogue Page 115



| Levers for master cylin                                                                                                                                                                                                                    | ders (hand/heel actuated)                                                                                                                                                                              |               |     | History<br>Values       |  |  |  |  |  |
|--------------------------------------------------------------------------------------------------------------------------------------------------------------------------------------------------------------------------------------------|-----------------