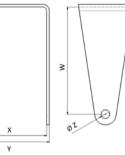

Cleveland wheel |
| Spare<br>Parts          | FUS-014.3                                                              |         |                        |                        |                |               |            |            |           | Т3    |                 |
| Tools                   | FUS-015                                                                | -       | -                      | -                      | -              | T1            | -          | -          | -         | -     |                 |
| BERINGER<br>Technology  | FUS-016                                                                | -       | -                      | -                      | T1, T2,T4, T5  |               | -          | -          | -         | -     |                 |









Axles : how to take dimension

Nose wheel Tailwheel

Tires

#### Axles

Master Cylinders

Limiters Anti-skid

Parking Brake Valve

Brake lines Fittings

Spare Parts

Tools

BERINGER Technology

They trust us ...



| Correspondance nose wheel axles / Wheels<br>← These dimensions in mm refer to the scheme |                    |                    |                    |                      |                       |                       |  |  |  |  |  |
|------------------------------------------------------------------------------------------|--------------------|--------------------|--------------------|----------------------|-----------------------|-----------------------|--|--|--|--|--|
| Wheel →<br>↓Axle P/N                                                                     | 3.50-4