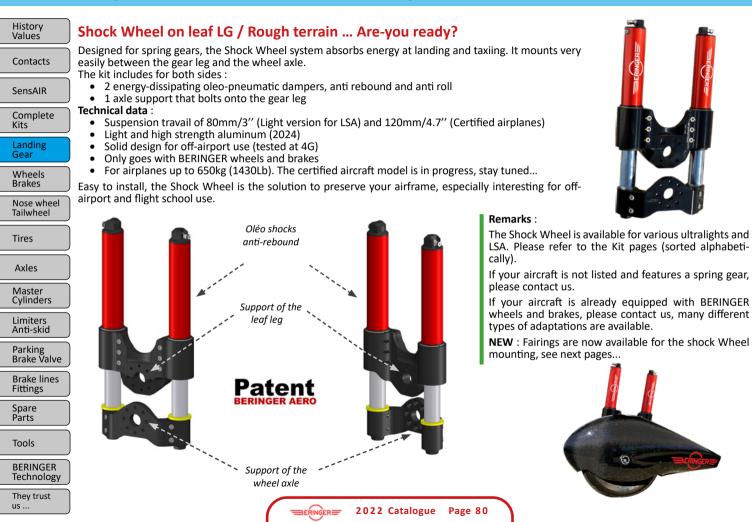

Brake lines Fittings

Spare Parts

Tools

BERINGER Technology

They trust us ...

Installing a BERINGER wheel and brake kit on your aircraft greatly increases the braking performance and raises your level of safety. The landing gear solutions, Alaskan Landing Gear for taildraggers and Shock Wheel for spring gears, come as options with the wheel and brake kits.

The following pages feature complete setups : wheels/brakes/axles/tires/master cylinders/hydraulic (brake lines and fittings)/pressure limiters or regulators/parking brake valves, along with landing gear solutions and fairings.