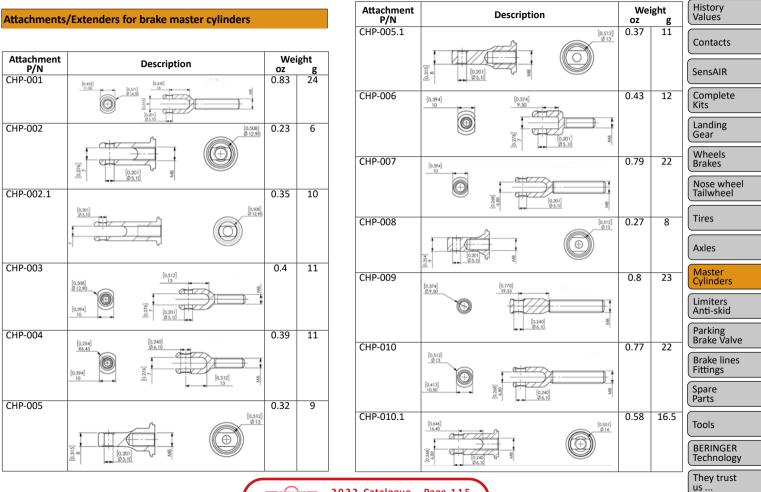

|              |     |               |     |     |      |      |      | They trust<br>us        |



us ...

BERINGER 2022 Catalogue Page 110











BERINGER 2022 Catalogue Page 115



| Levers for master cylin                                                                                                                                                                                                                    | ders (hand/heel actuated)                                                                                                                                                                              |               |     | History<br>Values       |  |  |  |  |  |
|--------------------------------------------------------------------------------------------------------------------------------------------------------------------------------------------------------------------------------------------|---------------------