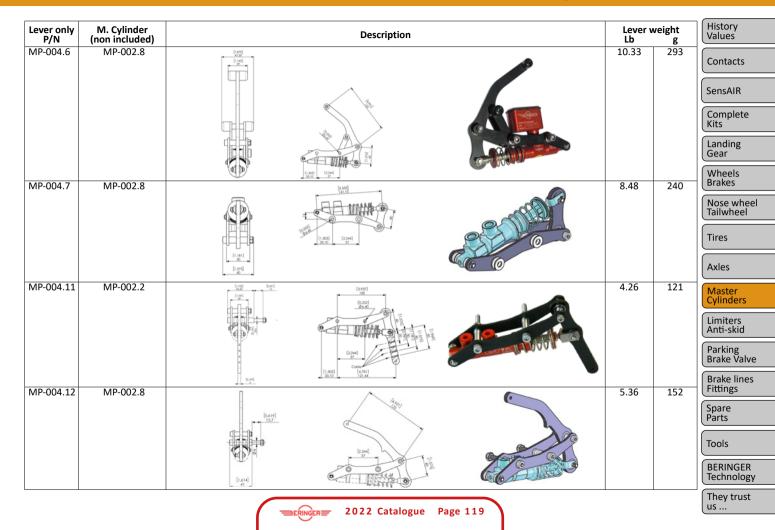

We highly recommand the tire installation by BERINGER for all new wheels and tires bought at BERINGER. This service includes a pressure test to ensure the conformity of the installation.

**Finish** : Red anodizing is standard color for wheels, brakes and master cylinders. Calipers are ALWAYS red. Other colors can be available for certain wheels on special order with an extra delay at an additional cost. WARNING: Colors may vary. C STC C STC TSO ↑ Indication ↑ of certification