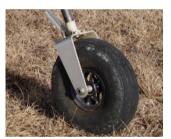

|            |           | Т3    |                 |
| Tools                   | FUS-015                                                                | -       | -                      | -                      | -              | T1            | -          | -          | -         | -     |                 |
| BERINGER<br>Technology  | FUS-016                                                                | -       | -                      | -                      | T1, T2,T4, T5  |               | -          | -          | -         | -     |                 |









Axles : how to take dimension

Nose wheel Tailwheel

Tires

#### Axles

Master Cylinders

Limiters Anti-skid

Parking Brake Valve

Brake lines Fittings

Spare Parts

Tools

BERINGER Technology

They trust us ...



| Correspondance nose wheel axles / Wheels<br>← These dimensions in mm refer to the scheme |                    |                    |                    |                      |                       |                       |  |  |  |  |  |
|------------------------------------------------------------------------------------------|--------------------|--------------------|--------------------|----------------------|-----------------------|-----------------------|--|--|--|--|--|
| Wheel →<br>↓Axle P/N                                                                     | 3.50-4"<br>RA-003" | 4.00-5"<br>RA-015" | 5.00-5"<br>RA-014" | 4.00-6 SL<br>RA-009" | 6.00-6" SL<br>RA-010" | 6.00-6" LE<br>RA-016" |  |  |  |  |  |
| AXP-003