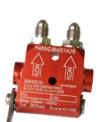

| DOT4 / MIL |
| LM-004              | Ultralight pressure limiter 45 bar | 2.50     | 71          | DOT4 / MIL |
| LM-005              | Ultralight pressure limiter 60 bar | 2.54     | 72          | DOT4 / MIL |





| /2 | DOT4 / IVIIL |  |
|----|--------------|--|
|    |              |  |

# Values Contacts SensAIR Complete Kits Landing Gear Wheels Brakes Nose wheel

History

Tailwheel

Axles

Tires

Master Cylinders

Limiters Anti-skid

Parking Brake Valve

Brake lines Fittings

Spare Parts

Tools

BERINGER Technology

They trust us ...



## **Parking Brake Valve**



History



Landing Gear

Wheels Brakes

Nose wheel Tailwheel

Tires

Axles

Master Cylinders

Limiters Anti-skid

Parking Brake Valve

Brake lines Fittings

Spare Parts

Tools

BERINGER Technology

They trust us ...



# Parking Brake Valve

Open/close quarter turn lever operated Max. input pressure: 1500PSI (100 bars) CNC machined from billet. Optimized for a long life, the body is red anodized and the components made of stainless steel. Available for DOT4 or MINERAL (MIL) brake fluid and delivered with hydraulic fittings.

**Remark** : The parking brake valve is designed to be operated with a push-pull button and a cable except FP-005.1 and FP-005.2



| Park. valve<br>P/N | Output    | Wei<br>oz | ght<br>g |        |
|--------------------|-----------|-----------|----------|--------|
| FP-001             | 3/8"x 24  | 4.52      | 128      | 3/8/24 |
| FP-003.2           | 7/16"x 20 | 4.73      | 134      |        |

| Park. valve<br>P/N | Output    | Wei<br>oz | ght<br>g |         |
|----------------