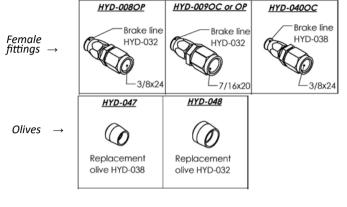

|
| L <mark></mark>                 |               | [0,709]<br>18           | BERINGER<br>Technology |                                  |                         |
|                                 |               |                         |                        |                                  | They trust              |



# **Brake lines – Hydraulic fittings**

The BERINGER brake line is stainless steel braided.

Thanks to its resistance to high pressures, it brings a strong braking feeling (not spongy).

Flexible, it follows the gear leg and prevents against leaks.

Max pressure 3000 psi - burst pressure 9000 psi

There are other possibilities, do not hesitate to contact us

Note : these brake lines and banjo fittings are included in most of the wheel and brake kits.











us ...



→ How to assemble brake lines and fittings

BERINGER 2022 Catalogue Page 131

# **Spare parts**

#### History Values

# Spare parts : wheel O'ring - Valves

Caution : old wheel P/N are not listed here but the seals are available. Please contact us.

Wheels in 3 parts : please contact us

O'ring seal : <sup>1</sup> must be changed at

each tire changing  $\downarrow$ 

5

20

O'Ring seal

TUBELESS

Contacts

| SensAIR  |  |
|----------|--|
| JEIIJAIN |  |

Complete Kits

Landing Gear

Wheels Brakes

Nose wheel Tailwheel

Tires

Axles

Master Cylinders

Limiters Anti-skid

Parking Brake Valve

Brake lines Fittings

Spare Parts

Tools

BERINGER Technology

They trust us ...

| Wheel with<br>brake P/N | O'ring seal<br>P/N