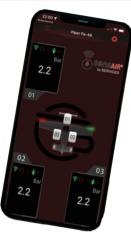

### Tire Pressure and Temperature Monitoring System

The new SensAIR system is connected to a mobile app on your smartphone thanks to pressure and temperature sensors slided over your BERINGER rim.

Sensors are normally switched off to save the battery (2 to 3 years lifetime) and are activated when the smartphone is detected within a 10m/3ft radius.

SensAIR communicates data to the app with a single code per wheel so there is no risk to measure the data of another tire in the hangar...

Low pressure and temperature levels are set by the user on his smartphone so he can receive a notification.

No need to ramp under your plane to check pressure anymore, thanks to SensAIR you can check your pressure before and during each flight!

**NEW** : Sens'AIR is included in BERINGER wheel/ brake STC for :

Сзтс

✓ Cirrus SR20/22
 ✓ Piper PA-46
 ✓ Cessna 180/182
 ✓ Diamond DA40/42/62

(FAA & EASA approved)

#### SensAIR features :

- Balanced system with one pressure and temperature sensor per wheel
- To be connected to a mobile app or analog reader with Bluetooth
- 1 ID by sensor
- The sensor switches on when the app is connected, then switches back to sleep mode to save battery (lifetime about 2 to 3 years)
- One size of carbon ring per wheel size, same sensor
- Certification scheduled for Q2 2022
- Retrofitable on all BERINGER wheels
- Weight of one assembly for one wheel = 3,3oz