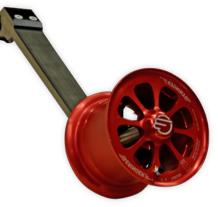

Brake lines Fittings

Spare Parts

Tools

BERINGER Technology

They trust us ...

Installing a BERINGER wheel and brake kit on your aircraft greatly increases the braking performance and raises your level of safety. The landing gear solutions, Alaskan Landing Gear for taildraggers and Shock Wheel for spring gears, come as options with the wheel and brake kits.