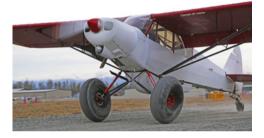

on unpaved runways, the oleo pneumatic BERINGER landing gear absorbs gravels, rocks, trees (tested !) and holes...

Bench tests have demonstrated that the ALG divides by three the amount of stress on the airframe !

#### ALG

The ALG replaces the original landing gear in place and includes :

- 2 energy-dissipating oleo-pneumatic dampers, anti rebound and anti roll
- 2 traction legs with articulated fork and axle

• 2 stiffening legs

#### Technical data :

- 30 cm / 12" of travel
- Light and high strength aluminum (2024)
- Solid design for off-airport use (tested at 3G)

Combined with the light BERINGER wheels and a powerful and progressive BERINGER brake, as well as the Ground Loop Resistant tailwheel, the Alaskan Landing Gear can be considered as the ULTIMATE SOLUTION for Bushplanes.



#### Axles Master

Tires

Cylinders

Limiters Anti-skid

Parking Brake Valve

Brake lines Fittings

Spare Parts

Tools

BERINGER Technology

They trust us ...



#### **Remarks**:

The ALG landing gear is available for many airplanes and ultralight aircraft. Please report to the pages describing the kits (alphabetic list). If you do not find your airplane, please contact us. The cabane is not included in the ALG kit.





2022 Catalogue Page 78

#### Landing Gear ALG / Shock Wheel / B'FleX / SPEED'Air fairings



| ALG P/N         | Airplane/Ultralight Aircraft        |
|-----------------|-------------------------------------|
| AV-CUB-020      | Cubcrafters Carbon Cub              |
| AV-JUST-120     | Just Aircraft Highlander            |
| AV-SAF-120      | Kitplanes for Africa Safari