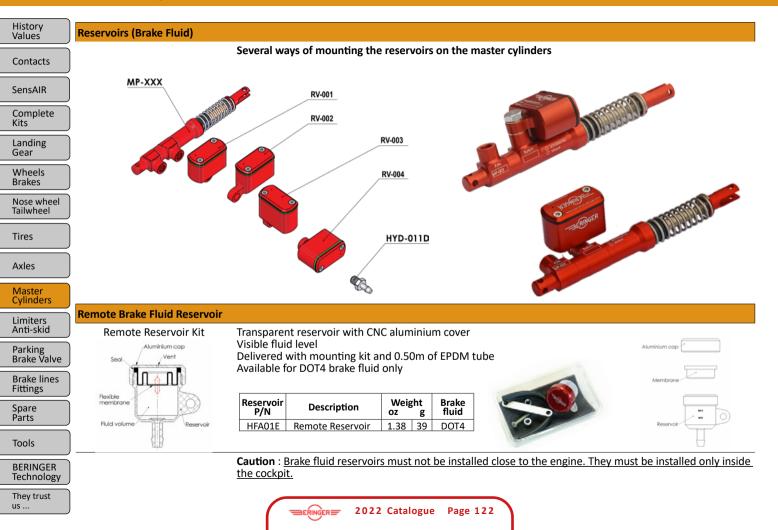

We highly recommand the tire installation by BERINGER for all new wheels and tires bought at BERINGER. This service includes a pressure test to ensure the conformity of the installation.

**Finish** : Red anodizing is standard color for wheels, brakes and master cylinders. Calipers are ALWAYS red. Other colors can be available for certain wheels on special order with an extra delay at an additional cost. WARNING: Colors may vary. C STC C STC TSO ↑ Indication ↑ of certification