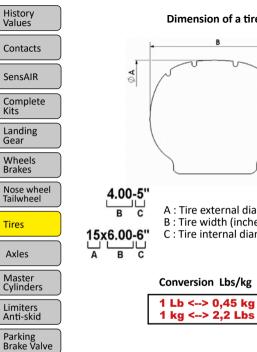

the wheel is free. Castering (steering is done with the brakes)





**Remark :** available in two sizes (tire dimension)

| P/N        | Description               | Wheel<br>Ø | Tire         | Lbs  | kg   |
|------------|---------------------------|------------|--------------|------|------|
| TW-001     | Complete kit : wheel/tire | 4"         | 2.80/2.50-4" | 8.31 | 3.77 |
| TW-002     | Complete kit : wheel/tire | 4"         | 4.00-4"      | 9.08 | 4.12 |
| AV-CUB-210 | Control lever to unlock   | -          | -            | -    | -    |

## AV-CUB-210





History

SensAIR

Complete Kits

Landing Gear

Wheels Brakes

Nose wheel Tailwheel

Tires

Axles Master Cylinders

Limiters Anti-skid

Parking Brake Valve

Brake lines Fittings

Spare Parts

Tools

BERINGER Technology

#### Tires



# Dimension of a tire

A : Tire external diameter (inches) B : Tire width (inches) C: Tire internal diameter (inches)

#### Notes :

- We highly recommand the tire installation by BERINGER for all new wheels and tires bought at BERINGER. This service includes a
- pressure test after 24h of inflation to ensure the conformity of the installation.
- We recommend the tire changing to be done by a BERINGER Service Center, with the specific BERINGER tool.
- Dimensions and weight can vary. BERINGER AERO is not liable for the load or speed rating variations.

The tire choice can lead to a different wheel size. The following chart lists all the wheel sizes and their matching tire sizes. Do not hesitate to contact us for more information.



 $\rightarrow$  Youtube BERINGER AERO technical support