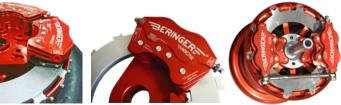

We highly recommand the tire installation by BERINGER for all new wheels and tires bought at BERINGER. This service includes a pressure test to ensure the conformity of the installation.

**Finish** : Red anodizing is standard color for wheels, brakes and master cylinders. Calipers are ALWAYS red. Other colors can be available for certain wheels on special order with an extra delay at an additional cost. WARNING: Colors may vary. C STC C STC TSO ↑ Indication ↑ of certification