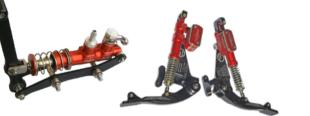

achined from a high strength aluminum billet.

100% airtight, greased and anodized, they are completely protected against corrosion.

30% lighter than all other master cylinders on the market.

Friction is highly reduced for a better feeling and performance.

Seals available for either DOT4 or MIL fluid.

Caution : You must never mix the brake fluid : seals are different

**Remarks** : All BERINGER master cylinders are described in the following pages (dimensions, attachments, weight, ..). Other configurations are available, please contact us.

Single and dual levers are available to mount the master cylinders. They can be actuated by heels or hand. They are described in dedicated tables.

Ergonomic rudder pedals including brakes function are also available and described following pages.





Contacts SensAIR S Complete Kits Landing Gear Wheels Brakes Nose wheel Tailwheel

History

Values

Axles

Master Cylinders

Limiters Anti-skid

Parking Brake Valve

Brake lines Fittings

Spare Parts

Tools

BERINGER Technology





2022 Catalogue Page 105

#### Brake Master Cylinders / Levers / Pedals

#### Rudd'AIR : feel it up to your feet ! Brand new ergonomic pedals ...

Thanks to its kinematics, the pedal follows the natural position of the foot by describing a translational movement without modifying its angle of inclination. This makes taxiing, steering and braking precise, ergonomic and safe.

- + Ergonomic with rudder and brakes fonction
- + Complete kit available (Brake master cylinders)
- + Pedal ratio adjustable to be chosen by the pilot

#### Technical datas :

- Laser cut