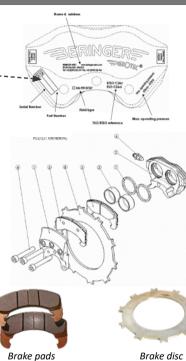

### Complete wheel/brake kits (Tires are indicated in the kits but they are not included in the price of the kit)

| Apollo Fox (Fox Aircraft)           |                      | Wheels / Brakes                                                                           | Nose Wheel                                      | / Tailwheel Option         | Landing gear Option                                        | History                 |
|-------------------------------------|----------------------|-------------------------------------------------------------------------------------------|-------------------------------------------------|----------------------------|------------------------------------------------------------|-------------------------|
|                                     | SAP01                | 2x wheels 4.00-6" RF-004<br>2x brakes EA-006<br>2x tires 6.00-6"                          | Nose wheel :<br>1x wheel 4.00<br>1x tire 4.00-6 | AV-APOL-030<br>)-6" RA-009 | Shock wheel : ask us<br>SPEED'AIR fairings                 | Values<br>Contacts      |
|                                     |                      | 2x axles AV-APOL-001                                                                      | 1x axle AV-PO<br>Tailwheel : as                 |                            |                                                            | SensAIR                 |
| and the second of the second second | Note :               | Brake controls - hydraulic - parki                                                        | ng brake valve : ask u                          | IS                         |                                                            | Complete<br>Kits        |
|                                     |                      |                                                                                           |                                                 |                            |                                                            | Landing<br>Gear         |
| Argon (Argo Aero)                   |                      | Wheels / Brakes                                                                           |                                                 | Nose wheel Option          | Landing gear Option                                        | Wheels<br>Brakes        |
|                                     | 2                    | 2x wheels 4.00-6" RF-004 - 2x br<br>2x tires 4.00-6" or 15x6.00-6"<br>2x axles AV-ARG-001 | rakes EA-006.1                                  | Ask us                     | Shock Wheel &<br>SPEED'AIR fairings :<br>Please contact us | Nose wheel<br>Tailwheel |
|                                     | -                    | Ix brake m. cylinder MM-001 /re<br>Ix limiter LM-002<br>Hydraulic (brake lines/fittings)  | eservoir/PKG FP-004                             |                            |                                                            | Tires                   |
|                                     |                      | options : Co-pilot brake kit COPO                                                         | 4                                               |                            |                                                            | Axles                   |
|                                     |                      |                                                                                           |                                                 |                            |                                                            | Master<br>Cylinders     |
| Asso                                |                      |                                                                                           | Nose Wheel                                      |                            |                                                            | Limiters<br>Anti-skid   |
| Asso V                              | 1x whee<br>1x tire 4 |                                                                                           | 118mm)                                          |                            |                                                            | Parking<br>Brake Valve  |
|                                     | 1x axie A            | AXP-003.6                                                                                 |                                                 |                            |                                                            | Brake lines<br>Fittings |
| Asso X                              |                      | 330 (Fork internal width 4.41" (2<br>l 3.50-4" RA-003                                     | 112mm)                                          |                            |                                                            | Spare<br>Parts          |
|                                     | Tires : se           | everal mountings : ask us<br>AXP-003.8 + BGE-007.8                                        |                                                 |                            |                                                            | Tools                   |
| 6 6 L                               |                      |                                                                                           |                                                 |                            |                                                            | BERINGER<br>Technology  |
|                                     |                      |                                                                                           | Catalogue Page 13                               |                            |                                                            | They trust<br>us        |