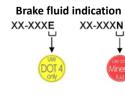

uid
- Connexion M10x1
- CNC machined from billet. Optimized for a long life, the body is red anodized.

| Limiter ALIR<br>P/N | Description                        | ght<br>g | Brake fluid |            |
|---------------------|------------------------------------|----------|-------------|------------|
| LM-001              | Ultralight pressure limiter 20 bar | 2.40     | 68          | DOT4 / MIL |
| LM-002              | Ultralight pressure limiter 25 bar | 2.43     | 69          | DOT4 / MIL |
| LM-003              | Ultralight pressure limiter 35 bar | 2.47     | 70          | DOT4 / MIL |
| LM-004              | Ultralight pressure limiter 45 bar | 2.50     | 71          | DOT4 / MIL |
| LM-005              | Ultralight pressure limiter 60 bar | 2.54     | 72          | DOT4 / MIL |





| /2 | DOT4 / IVIIL |  |
|----|--------------|--|
|    |              |  |

# Values Contacts SensAIR Complete Kits Landing Gear Wheels Brakes Nose wheel

History

Tailwheel

Axles

Tires

Master Cylinders

Limiters Anti-skid

Parking Brake Valve

Brake lines Fittings

Spare Parts

Tools

BERINGER Technology

They trust us ...



## **Parking Brake Valve**



History



Landing Gear

Wheels Brakes

Nose wheel Tailwheel

Tires

Axles

Master Cylinders

Limiters Anti-skid

Parking Brake Valve

Brake lines Fittings

Spare Parts

Tools

BERINGER Technology

They trust us ...



# Parking Brake Valve

Open/close quarter turn lever operated Max. input pressure: 1500PSI (100 bars) CNC machined from billet. Optimized for a long life, the body is red anodized and the components made of stainless