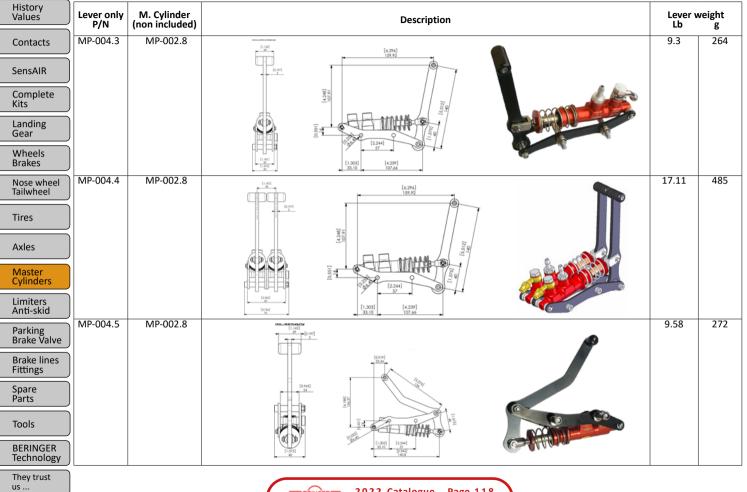

| Cable<br>(1.107)<br>5<br>(1.303)<br>(4.781)<br>33,10<br>121,44                                                                                                                                         |               |     | BERINGER<br>Technology  |  |  |  |  |  |
|                                                                                                                                                                                                                                            | DERINGER 2022 Catalogue Page 117                                                                                                                                                                       |               |     | They trust<br>us        |  |  |  |  |  |



2022 Catalogue Page 118





2022 Catalogue Page 120

They trust us ...



BERINGER 2022 Catalogue Page 121



|                                        | <ul> <li>For ø 7/8" (22mm) stick or 1" (25mm)</li> <li>Can be installed also on a flat support</li> </ul>                 | t with 2x M6 screws<br>r for installation in serie (co-pilot hand brake)<br>- red anodized | 5.2 - 1x 2 |          |                | Contacts<br>SensAIR<br>Complete<br>Kits<br>Landing                           |
|----------------------------------------|---------------------------------------------------------------------------------------------------------------------------|--------------------------------------------------------------------------------------------|------------|----------|----------------|-------