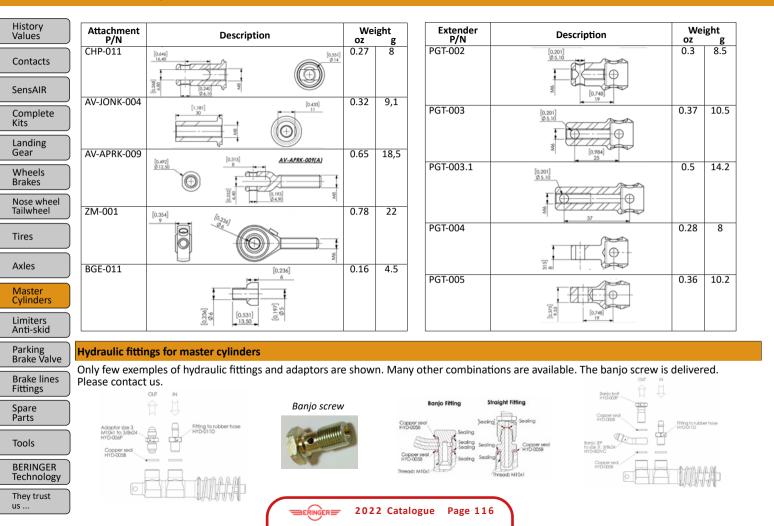

|              |     |               |     |     |      |      |      | They trust<br>us        |



us ...

BERINGER 2022 Catalogue Page 110











BERINGER 2022 Catalogue Page 115



| Levers for master cylin                                                                                                                                                                                                                    | ders (hand/heel actuated)                                                                                                                                                                              |               |     | History<br>Values       |  |  |  |  |  |
|--------------------------------------------------------------------------------------------------------------------------------------------------------------------------------------------------------------------------------------------|---------------------------------------------------------