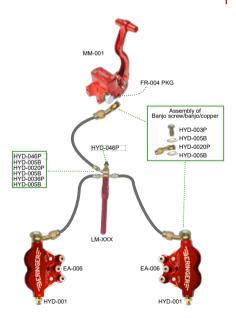

s are different

| Regulator ALIR<br>P/N | Description                       | Wei<br>oz | ght<br>g | Brake fluid |
|-----------------------|-----------------------------------|-----------|----------|-------------|
| RE-001E               | Dual Regulator ALIR 10 - 40 bar   | 11.64     | 330      | DOT4        |
| RE-001N               | Dual Regulator ALIR 20 - 50 bar   | 11.64     | 330      | MIL         |
| RE-002E               | Single Regulator ALIR 10 - 40 bar | 6.73      | 191      | DOT4        |
| RE-002N               | Single Regulator ALIR 10 - 40 bar | 6.73      | 191      | MIL         |
| AV-VANS-006           | Fitting plate                     | -         | -        | -           |

Brake fluid indication

Page 126

2022 Catalogue



# **Ultralight Pressure Limiter**





### Non-adjustable pressure limiter for symmetrical braking

Its main feature is the anti-lock : the system reduces the ratio amount of pressure put in the system by the pilot / amount of pressure received at the brake.

Very useful at landing, it helps to prevent the wheel lock up and the nose over for taildraggers, in case of over-pressure on the master cylinder.

Therefore it reduces the stopping distances.

The limiter is included in most of the BERINGER Kits featuring a single braking circuit (symmetrical braking).

The pressure setpoint is fixed for each model. You can choose different models depending on the airplane MTOW, the tire diameter, braking torque, ....

They are available for DOT4 or MIL brake fluid.

Caution : You must never mix the brake fluid : seals are different

##