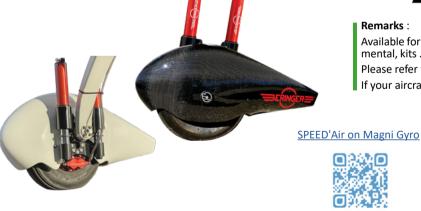

Brake lines Fittings

Spare Parts

Tools

BERINGER Technology

They trust us ...

Installing a BERINGER wheel and brake kit on your aircraft greatly increases the braking performance and raises your level of safety. The landing gear solutions, Alaskan Landing Gear for taildraggers and Shock Wheel for spring gears, come as options with the wheel and brake kits.

The following pages feature complete setups : wheels/brakes/axles/tires/master cylinders/hydraulic (brake lines and fittings)/pressure limiters or regulators/parking brake valves, along with landing gear solutions and fairings.