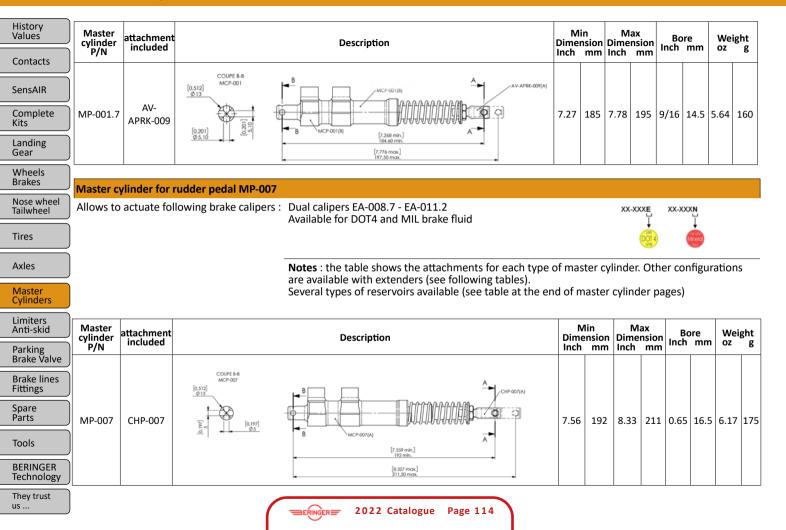

|              |     |               |     |     |      |      |      | They trust<br>us        |



us ...

BERINGER 2022 Catalogue Page 110











BERINGER 2022 Catalogue Page 115



| Levers for master cylin                                                                                                                                                                                                                    | ders (hand/heel actuated)                                                                                                                                                                              |               |     | History<br>Values       |  |  |  |  |  |
|--------------------------------------------------------------------------------------------------------------------------------------------------------------------------------------------------------------------------------------------|-------------------