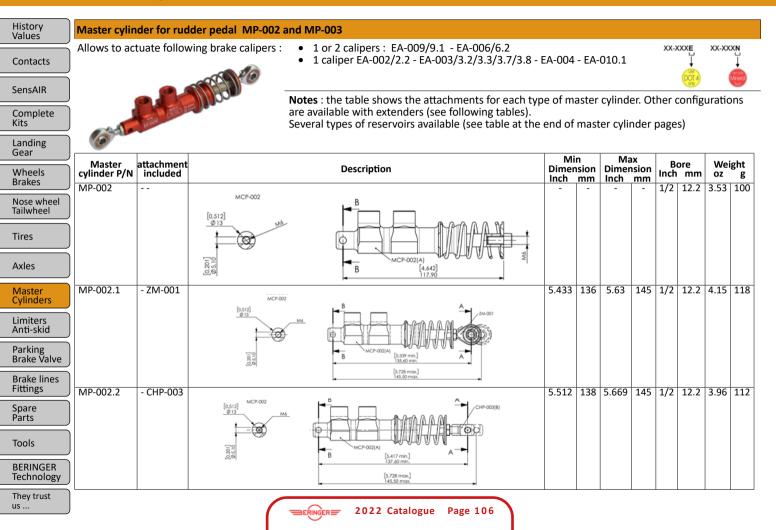

ster cylinders)
- + Pedal ratio adjustable to be chosen by the pilot

#### Technical datas :

- Laser cut (3D) from extruded aluminum
- Anodized for excellent durability
- Weighs only 0.33 lbs each (150 grams)
- NEWS : master cylinder actuation can be adjusted : 2 positions



| His | story |  |
|-----|-------|--|
| Val | ues   |  |

Contacts

SensAIR

Complete Kits

Landing Gear

Wheels Brakes

Nose wheel Tailwheel

Tires

Axles

Master Cylinders

Limiters Anti-skid

Parking Brake Valve

Brake lines Fittings

Spare Parts

Tools

BERINGER Technology

They trust us ...



#### Remarks :

Available for LSA, Ultralight / Experimental Aircraft with taildragger or tricycle configuration.

Please refer to the Kit pages (sorted alphabetically). If your aircraft is not listed, please contact us.



#### Brake Master Cylinders / Levers / Pedals

| Master<br>cylinder P/N | attachment<br>included | Description                                    | Mi<br>Dimei<br>Inch |     | Max<br>Dimension<br>Inch mm |     |     | ore<br>mm | We<br>oz | ight<br>g | History<br>Values<br>Contacts |
|------------------------|------------------------|------------------------------------------------|---------------------|-----|-----------------------------|-----|-----|-----------|----------|-----------|-------------------------------|
| MP-002.3               | CHP-003 -<br>ZM-001    |                                                | 6.39                | 162 | 7.11                        | 180 | 1/2 | 12.2      | 4.81     | 136       | SensAIR                       |
|                        |