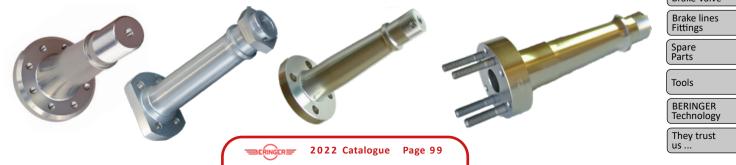

|                   |               |                  |                           | 2.46  | 0.07      | Limiters                |  |
| E-HN-008        | Steel safety nut                   | 3/4" -16                    | -                 | -             | -                | -                         | 1.9   | 0.054     | 54 Anti-skid            |  |
| BGE-016         | Axle spacer for FUS-001            | -                           | -                 | -             | -                | -                         | 0.16  | 0.01      | Parking                 |  |
| BGE-026         | Axle spacer for FUS-013            | -                           | -                 | -             | -                | -                         | 0.16  | 0.01      | Brake Valve             |  |



| History<br>Values       | Correspondance main wheel axles / Wheels - T1T7 shows the hole pattern |         |                        |                        |                |               |            |            |           |       |                 |
|-------------------------|------------------------------------------------------------------------|---------|------------------------|------------------------|----------------|---------------|------------|------------|-----------|-------|-----------------|
| Contacts                | Wheel $ ightarrow$ Axle P/N                                            | 3.50-4" | 4.00-5" &<br>4.00-5"HL | 5.00-5" &<br>5.00-5"HL | 4.00-6" SL     | 6.00-6" SL    | 6.00-6" LE | 6.00-6" HE | 6.00-6 HL | 10 LE | Other           |
|