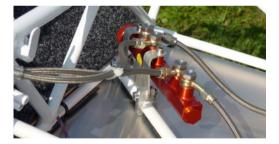

|
| L <mark></mark>                 |               | [0,709]<br>18           | BERINGER<br>Technology |                                  |                         |
|                                 |               |                         |                        |                                  | They trust              |



# **Brake lines – Hydraulic fittings**

The BERINGER brake line is stainless steel braided.

Thanks to its resistance to high pressures, it brings a strong braking feeling (not spongy).

Flexible, it follows the gear leg and prevents against leaks.

Max pressure 3000 psi - burst pressure 9000 psi

There are other possibilities, do not hesitate to contact us

Note : these brake lines and banjo fittings are included in most of the wheel and brake kits.











us ...



→ How to assemble brake lines and fittings

BERINGER 2022 Catalogue Page 131

# **Spare parts**

#### History Values

# Spare parts : wheel O'ring - Valves

Caution : old wheel P/N are not listed here but the seals are available. Please contact us.

Wheels in 3 parts : please contact us

O'ring seal : <sup>1</sup> must be changed at

each tire changing  $\downarrow$ 

5

20

O'Ring seal

TUBELESS

Contacts

| SensAIR  |  |
|----------|--|
| JEIIJAIN |  |

Complete Kits

Landing Gear

Wheels Brakes

Nose wheel Tailwheel

Tires

Axles

Master Cylinders

Limiters Anti-skid

Parking Brake Valve

Brake lines Fittings

Spare Parts

Tools

BERINGER Technology

They trust us ...

| Wheel with<br>brake P/N | O'ring seal<br>P/N