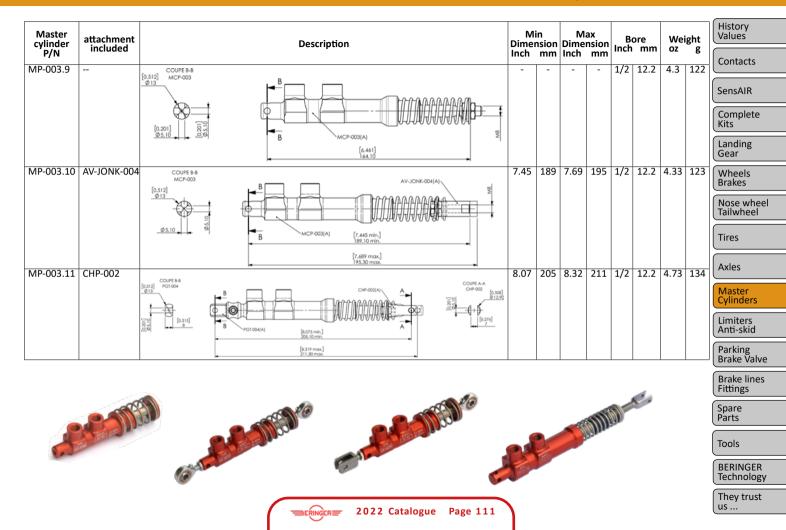

|              |     |               |     |     |      |      |      | They trust<br>us        |



us ...

BERINGER 2022 Catalogue Page 110











BERINGER 2022 Catalogue Page 115



| Levers for master cylin                                                                                                                                                                                                                    | ders (hand/heel actuated)                                                                                                                                                                              |               |     | History<br>Values       |  |  |  |  |  |
|--------------------------------------------------------------------------------------------------------------------------------------------------------------------------------------------------------------------------------------------|-------------