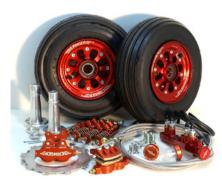

nsitive to petroleum based solvents: few minutes of contact can completely damage the EPDM seals. That is why we recommend cleaning the parts only with a dry cloth or soap and water.

\* These fluids may be compatible with other seal materials (contact us for more information)

History

Values

Contacts

SensAIR

Complete

Landing

Kits

Gear

Nose wheel Tailwheel

Tires Axles

Master

Cylinders

Limiters Anti-skid

Parking Brake Valve

Brake lines Fittings

Spare Parts

Tools

BERINGER Technology

They trust us ...

braking torque on the wheels.



History

SensAIR

Complete Kits

Landing Gear

Wheels Brakes

Nose wheel Tailwheel

Tires

Axles

Master Cylinders

Limiters Anti-skid

Parking Brake Valve

Brake lines Fittings

Spare Parts

Tools



They trust us ...

# SERINGER OCOUNTING





# tion; for this reason, we recommend using only BERINGER master cylinders.

I filled my brake system with the wrong brake fluid: what can I do?

the entire system. (Note: this is true, regardless which brand of brake parts you use.)

# I want to improve my Wheel & Brake system but BERINGER prices are too high

If you have a BERINGER system, send the parts back to BERINGER service for repair. A quotation will be done.

If I switch to BERINGER Wheels & Brakes do I also need to change my M. Cylinders?

BERINGER systems are a little more expensive than ordinary products but thanks to their exceptional reliability and life, the operating cost is much more economical. It is often possible to pay back your investment in 1 or 2 years, with brake components that last, lines that don't leak, pads