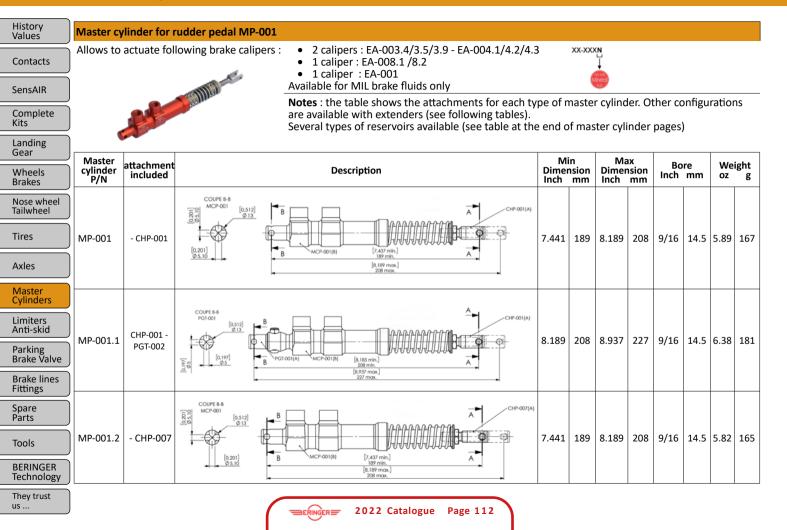

|              |     |               |     |     |      |      |      | They trust<br>us        |



us ...

BERINGER 2022 Catalogue Page 110











BERINGER 2022 Catalogue Page 115



| Levers for master cylin                                                                                                                                                                                                                    | ders (hand/heel actuated)                                                                                                                                                                              |               |     | History<br>Values       |  |  |  |  |  |
|--------------------------------------------------------------------------------------------------------------------------------------------------------------------------------------------------------------------------------------------|---------------