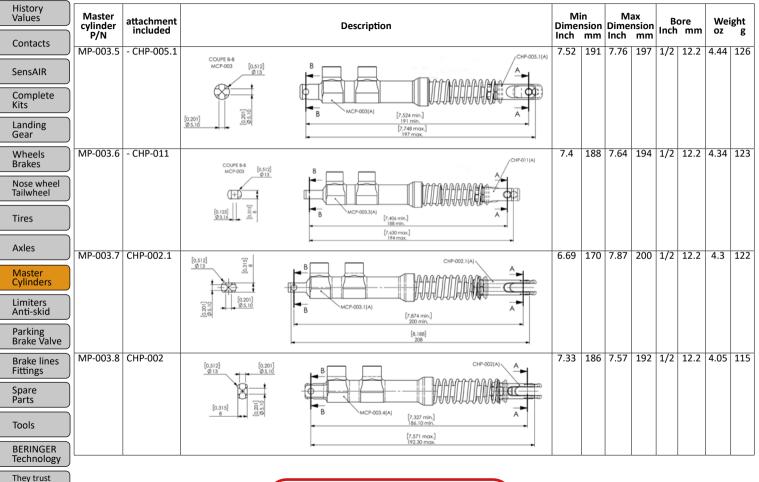

|              |     |               |     |     |      |      |      | They trust<br>us        |



us ...

BERINGER 2022 Catalogue Page 110











BERINGER 2022 Catalogue Page 115



| Levers for master cylin                                                                                                                                                                                                                    | ders (hand/heel actuated)                                                                                                                                                                              |               |     | History<br>Values       |  |  |  |  |  |
|--------------------------------------------------------------------------------------------------------------------------------------------------------------------------------------------------------------