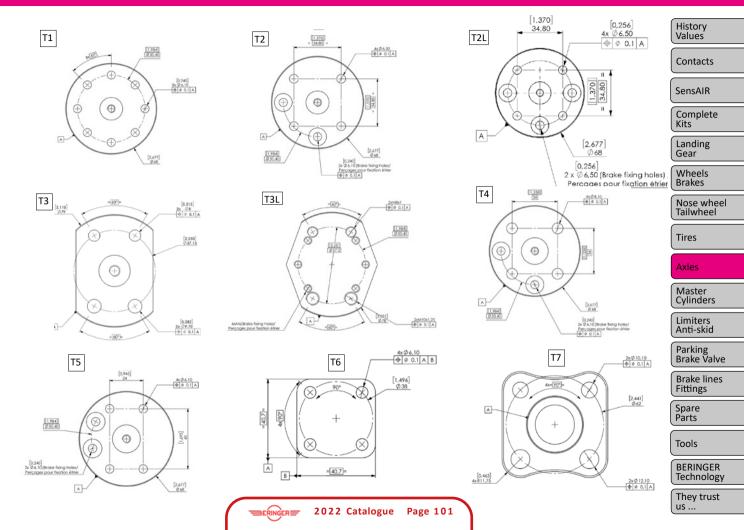

| Cleveland wheel |
| Spare<br>Parts          | FUS-014.3                                                              |         |                        |                        |                |               |            |            |           | Т3    |                 |
| Tools                   | FUS-015                                                                | -       | -                      | -                      | -              | T1            | -          | -          | -         | -     |                 |
| BERINGER<br>Technology  | FUS-016                                                                | -       | -                      | -                      | T1, T2,T4, T5  |               | -          | -          | -         | -     |                 |









Axles : how to take dimension

Nose wheel Tailwheel

Tires

#### Axles

Master Cylinders

Limiters Anti-skid

Parking Brake Valve

Brake lines Fittings

Spare Parts

Tools

BERINGER Technology

They trust us ...



| Correspondance nose wheel axles / Wheels<br>← These dimensions in mm refer to the scheme |                    |                    |                    |                      |                       |                       |  |  |  |  |  |
|------------------------------------------------------------------------------------------|--------------------|--------------------|--------------------|----------------------|-----------------------|-----------------------|--|--|--|--|--|
| Wheel →<br>↓Axle P/N                                                                     | 3.