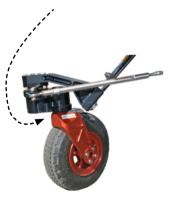

#### 2022 Catalogue Page 95

#### Nose wheels / Tailwheels

#### Crosswind... Are you ready ? Ground-Loop Resistant tailwheel, safety for taildraggers

Two-pivot system, locking lever in the cockpit :

- Unlocked : the tailwheel is free castering for parking. Steering is done with the brakes. ٠
- Locked : the tailwheel is locked with a freedom of +/- 20° for take off. landing and taxiing. Steering is • done with the rudder pedals.

For taildraggers with a MTOW up to 750 kg / 1650 lbs. Solid design for off-airport use.

The GLR tailwheel, combined with the ALG landing gear, can be considered as the ULTIMATE SOLUTION for Bushplanes.

Bring a whole new dimension of freedom to your STOL with BERINGER equipments !



Unlocked : the wheel is free. Castering (steering is done with the brakes)





**Remark :** available in two sizes (tire dimension)

| P/N        | Description               | Wheel<br>Ø | Tire         | Lbs  | kg   |
|------------|---------------------------|------------|--------------|------|------|
| TW-001     | Complete kit : wheel/tire | 4"         | 2.80/2.50-4" | 8.31 | 3.77 |
| TW-002     | Complete kit : wheel/tire | 4"         | 4.00-4"      | 9.08 | 4.12 |
| AV-CUB-210 | Control lever to unlock   | -          | -            | -    | -    |

## AV-CUB-210





History

SensAIR

Complete Kits

Landing Gear

Wheels Brakes

Nose wheel Tailwheel

Tires

Axles Master Cylinders

Limiters Anti-skid

Parking Brake Valve

Brake lines Fittings

Spare Parts

Tools

BERINGER Technology

#### Tires



# Dimension of a tire

A : Tire external diameter (inches) B : T