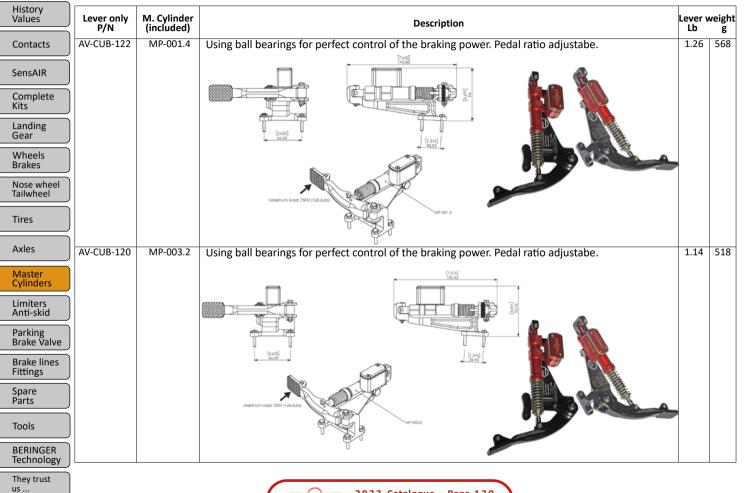

We highly recommand the tire installation by BERINGER for all new wheels and tires bought at BERINGER. This service includes a pressure test to ensure the conformity of the installation.

**Finish** : Red anodizing is standard color for wheels, brakes and master cylinders. Calipers are ALWAYS red. Other colors can be available for certain wheels on special order with an extra delay at an additional cost. WARNING: Colors may vary. C STC C STC TSO ↑ Indication ↑ of certification