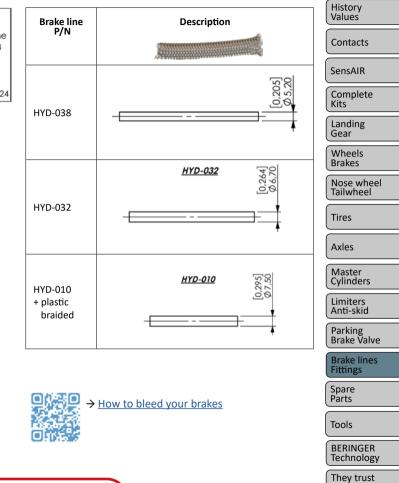

|
| L <mark></mark>                 |               | [0,709]<br>18           | BERINGER<br>Technology |                                  |                         |
|                                 |               |                         |                        |                                  | They trust              |



# **Brake lines – Hydraulic fittings**

The BERINGER brake line is stainless steel braided.

Thanks to its resistance to high pressures, it brings a strong braking feeling (not spongy).

Flexible, it follows the gear leg and prevents against leaks.

Max pressure 3000 psi - burst pressure 9000 psi

There are other possibilities, do not hesitate to contact us

Note : these brake lines and banjo fittings are included in most of the wheel and brake kits.











us ...



→ How to assemble brake lines and fittings

BERINGER 2022 Catalogue Page 131

# **Spare parts**

#### History Values

# Spare parts : wheel O'ring - Valves

Caution : old wheel P/N are not listed here but the seals are available. Please contact us.

Wheels in 3 parts : please contact us

O'ring seal : <sup>1</sup> must be changed at

each tire changing  $\downarrow$ 

5

20

O'Ring seal

TUBELESS

Contacts

| SensAIR  |  |
|----------|--|
| JEIIJAIN |  |

Complete Kits

Landing Gear

Wheels Brakes

Nose wheel Tailwheel

Tires

Axles

Master Cylinders

Limiters Anti-skid

Parking Brake Valve

Brake lines Fittings

Spare Parts

Tools

BERINGER Technology

They trust us ...

| Wheel with<br>brake P/N | O'ring seal<br>P/N