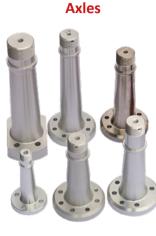

| 800                | 10.80      | 4.90       | 6.00-6               | Parts                   |
| 076-325-0 | Tire 8.50-6" 6PLY Michelin TL                      | 21.00       | 7.50            | 2275               | 15.43      | 7.00       | 6.00-6               | Tools                   |
| PAF05     | Tire Bush 22x8.50-6" 4PLY Aero Classic TT          | 22.00       | 8.10            | 1600               | 8.82       | 4.00       | 6.00-6               | BERINGER                |
| HF237-1   | Pneu Bush 21x12.00-8" 6PLY DURO                    | 21.00       | 7.95            | -                  | 8.60       | 3.90       | 7.00-8               | Technology              |



Axles

Master

Cylinders Limiters Anti-skid Parking Brake Valve

Brake lines

Fittings

Spare

Parts

Tools



| Conversion Lbs/kg |
|-------------------|
| 1 Lb <> 0,45 kg   |
| 1 kg <> 2,2 Lbs   |
|                   |

Axle features :

Made of high grade aeronautical aluminum, red anodized or made of steel, nickel coated. Different types of axles are available:

- fork mounting : the axle is fitted both sides (nose wheel)
- cantilever mounting : the axle is fixed on one side only (often main wheel)

BERINGER axles for main wheels are tapered for strength optimization : the offset is reduced and the two ball bearings have different sizes.

Axles are FEM calculated for optimized weight and stress distribution.

#### Notes :

You will find in the following tables :

- the axle list with dimensions, strength and weight
- the correspondance axles/wheels according to the diameters of the wheel ball