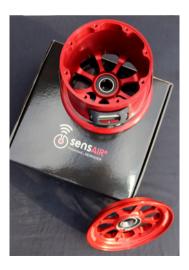

#### SensAIR features :

- Balanced system with one pressure and temperature sensor per wheel
- To be connected to a mobile app or analog reader with Bluetooth
- 1 ID by sensor
- The sensor switches on when the app is connected, then switches back to sleep mode to save battery (lifetime about 2 to 3 years)
- One size of carbon ring per wheel size, same sensor
- Certification scheduled for Q2 2022
- Retrofitable on all BERINGER wheels
- Weight of one assembly for one wheel = 3,3oz

Already assembled and identified by internal batches (FLI)

Installation manual

Special packaging : SensAIR skin packed with ID card (P/N, S/N, app password)

They trust us ...

What comes with SensAIR :

SensAIR by BERINGER

SensAIR is a registered trademark of BERINGER

History Values

Contacts

SensAIR

Complete Kits