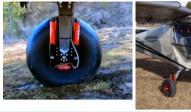

Brake lines Fittings

Spare Parts

Tools

BERINGER Technology

They trust us ...

Installing a BERINGER wheel and brake kit on your aircraft greatly increases the braking performance and raises your level of safety. The landing gear solutions, Alaskan Landing Gear for taildraggers and Shock Wheel for spring gears, come as options with the wheel and brake kits.

The following pages feature complete setups : wheels/brakes/axles/tires/master cylinders/hydraulic (brake lines and fittings)/pressure limiters or regulators/parking brake valves, along with landing gear solutions and fairings.